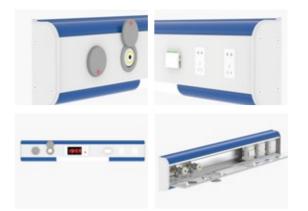

# **Hospital Bed Head Units**

### **Features**

- High strength aluminum alloy profiles, surface treatment can be chosen by requirement. ( Powder coating, electrophoresis, anodized)
- Beautiful design, robust and easy to clean
- Gas outlet, according to different standards, strong and weak channels, safe and reliable
- Optional parts can be equipped, electric socket, lighting, nurse calling, gas outlet etc.
- The color of front and side panel can be customized.