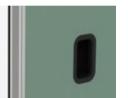

# **HPL** swing door

A-Door leaf frame; aluminum alloy profiles

B-Door panel; hospital grade anti – bacteria HPL plate

C-Vision window; double tempered glass in aluminum frame

D-Window frame; aluminum alloy profiles

E-Locking system; crash proof, anti-clamping, open smoothly, even by using elbow

F-Door leaf core; aluminum honeycomb panel, stable Hexagonal shape, fire resistance, waterproof, moisture resistance and no

G-Inside frame; aluminum alloy

H-Outside door frame; aluminum alloy

I-Adjusted seal bar