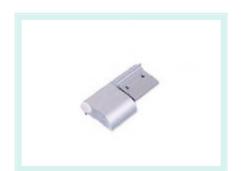

# **Hardware Accessories for door system**

ST-1001 Leverset

ST-1002 Split lock

ST-1002 Spherical handle lock

BMQ2001-Hidden door closer

BMQ2002-Exposed door closer

**BNQ2003- Floor spring** 

MJ3001- Aluminum Hinge for handicraft panel door

MJ3002-50# Aluminum Hinge for sandwich panel door

MJ3003-40# General Aluminum Hinge

MJ3004-40# Stainless steel Hinge MJ3005-Hidden installation Hinge

Microwave induction detector

Magnetic entrance guard machine