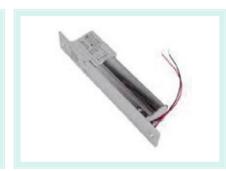

# **Hardware Accessories for door system**

ST-1001 Leverset

ST-1002 Split lock

ST-1002 Spherical handle lock

BMQ2001-Hidden door closer

BMQ2002-Exposed door closer

**BNQ2003- Floor spring** 

MJ3001- Aluminum Hinge for handicraft panel door

MJ3002-50# Aluminum Hinge for sandwich panel door

MJ3003-40# General Aluminum Hinge

MJ3004-40# Stainless steel Hinge MJ3005-Hidden installation Hinge

Microwave induction detector

Magnetic entrance guard machine

Fingerprint attendance entrance guard machine

Foot touch opening sensor

Face recognition sensor

Safety rays sensor

Metal finger touch sensor

Magnetic lock

Low temperature electric lock

Card reader