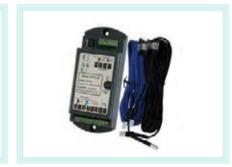

# **Hardware Accessories for door system**

ST-1001 Leverset

ST-1002 Split lock

ST-1002 Spherical handle lock

BMQ2001-Hidden door closer

BMQ2002-Exposed door closer

**BNQ2003- Floor spring** 

MJ3001- Aluminum Hinge for handicraft panel door

MJ3002-50# Aluminum Hinge for sandwich panel door

MJ3003-40# General Aluminum Hinge

MJ3004-40# Stainless steel Hinge MJ3005-Hidden installation Hinge

Microwave induction detector

Magnetic entrance guard machine

Fingerprint attendance entrance guard machine

Foot touch opening sensor

Face recognition sensor

Safety rays sensor

Metal finger touch sensor

Magnetic lock

Low temperature electric lock

Card reader