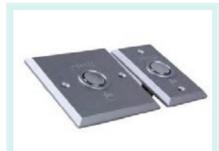

# **Hardware Accessories for door system**

ST-1001 Leverset

ST-1002 Split lock

ST-1002 Spherical handle lock

BMQ2001-Hidden door closer

BMQ2002-Exposed door closer

**BNQ2003- Floor spring** 

MJ3001- Aluminum Hinge for handicraft panel door

MJ3002-50# Aluminum Hinge for sandwich panel door

MJ3003-40# General Aluminum Hinge

MJ3004-40# Stainless steel Hinge MJ3005-Hidden installation Hinge

Microwave induction detector

Magnetic entrance guard machine

Fingerprint attendance entrance guard machine

Foot touch opening sensor

Face recognition sensor

Safety rays sensor

Metal finger touch sensor

Magnetic lock

Low temperature electric lock

Card reader