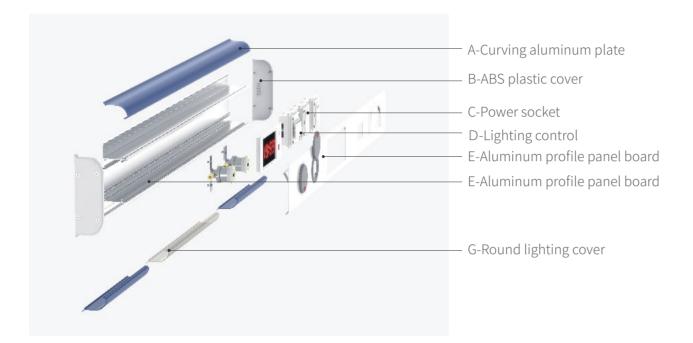

# **Hospital Bed Head Units**

### **Features**

- High strength aluminum alloy profiles, surface treatment can be chosen by requirement. ( Powder coating, electrophoresis, anodized)
- Beautiful design, robust and easy to clean
- Gas outlet, according to different standards, strong and weak channels, safe and reliable
- Optional parts can be equipped, electric socket, lighting, nurse calling, gas outlet etc.
- The color of front and side panel can be customized.