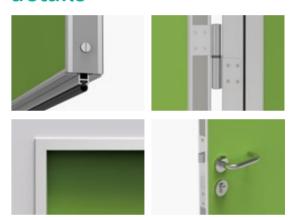

profiles

E-Locking system; crash proof, anti-clamping, open smoothly, even by using elbow

F-Door leaf core; aluminum honeycomb panel, stable Hexagonal shape, fire resistance, waterproof, moisture resistance and no

G-Inside frame; aluminum alloy

H-Outside door frame; aluminum alloy

I-Adjusted seal bar



### **Vertical Sections**



### **Horizontal section**



### **Features**

- 1.HPL panel contains silver ion. Anti-bacteria crash and wear resistance, weak acid and weak base protection.
- 2.Built-in vision window in door leaf, super smooth, no dead angle
- 3.Glass with special treatment, no frost in different temperature, bacteria resistance.
- 4.Equipped with adjusted seal bar at the bottom of door, good hermetic function
- 5.Smooth surface, no dead angle, dust-free.

### details



### **Specifications**

| LIDI I I                      | Sir                                                                                    | Single leaf Uneven d                        |           | neven double le | en double leaf |            |
|-------------------------------|----------------------------------------------------------------------------------------|---------------------------------------------|-----------|-----------------|----------------|------------|
| HPL panel door                | 800, 950                                                                               |                                             | 1200,1350 |                 |                | 1500,1800  |
| Normal height of door hole/mm |