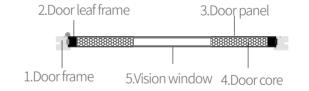

# **HPL** swing door

A-Door leaf frame; aluminum alloy profiles

B-Door panel; hospital grade anti – bacteria HPL plate

C-Vision window; double tempered glass in aluminum frame

D-Window frame; aluminum alloy profiles

E-Locking system; crash proof, anti-clamping, open smoothly, even by using elbow

F-Door leaf core; aluminum honeycomb panel, stable Hexagonal shape, fire resistance, waterproof, moisture resistance and no

G-Inside frame; aluminum alloy

H-Outside door frame; aluminum alloy

I-Adjusted seal bar