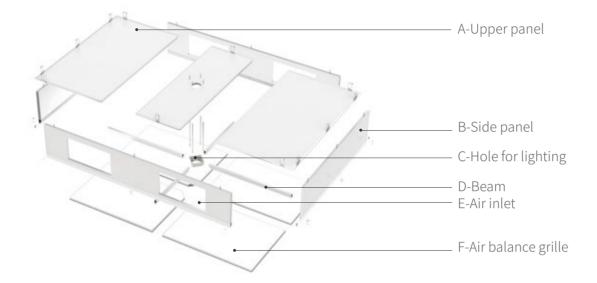

# **Ceiling Air Diffuser**

### **Features**

- Product design meets the three grade standards of ceiling air diffuser, both in China and foreign counties.
- Standard spare parts for easy assembling, delivering and installing on site.
- PU Polyurethane core materials, excellent insulation.
- Stable air flowing, flowing area can reach 99%, meet or even exceed the GMP standard.

### **Specifications**

| Model | Size          | Flowing area |
|-------|---------------|--------------|
| 1     | 2650x2450x500 | 2600x2400    |
| 2     | 2650x1850x500 | 2600x1800    |
| 3     | 2650x1450x500 | 2600x1400    |