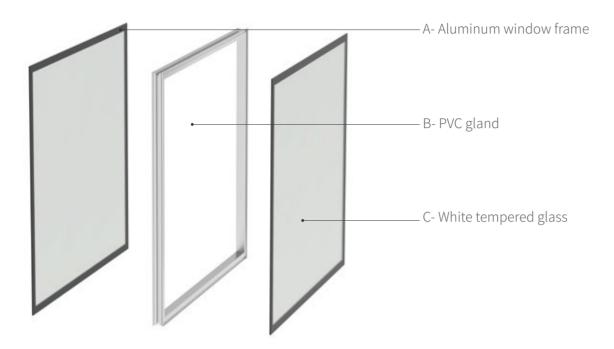

# **Double Glazing Window-Vision Window for door**

### **Features**

- Laminated glass with special treatment, no fog caused by different temperature, bacteria spot resistance.
- Window frame in aluminum alloy made of clean technology, Robust and durable, easy to clean.
- Tempered glass; tempered glass disperses into blunt, pebble-like pieces when it does break, avoids deep cuts and severe injury to human.

### **Specifications**

| Normal Dimension/mm | 1180x1000 | 2363x1000 |  |  |
|---------------------|-----------|-----------|--|--|
| Normal thickness/mm | 50 75     | 5 100     |  |  |

Laboratories

Electronics factory