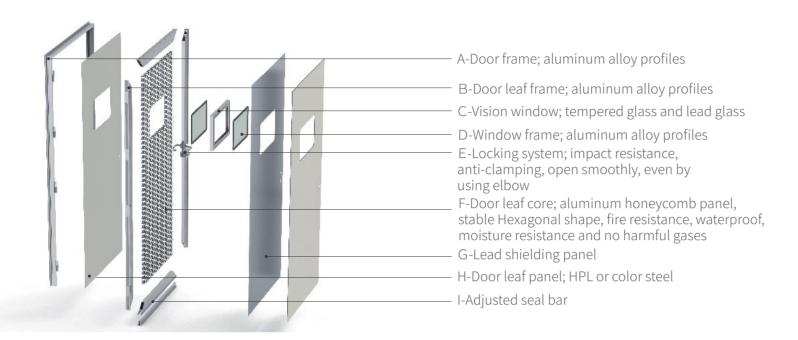

# **HPL** swing door

A-Door leaf frame; aluminum alloy profiles

B-Door panel; hospital grade anti – bacteria HPL plate

C-Vision window; double tempered glass in aluminum frame

D-Window frame; aluminum alloy profiles

E-Locking system; crash proof, anti-clamping, open smoothly, even by using elbow

F-Door leaf core; aluminum honeycomb panel, stable Hexagonal shape, fire resistance, waterproof, moisture resistance and no

G-Inside frame; aluminum alloy

H-Outside door frame; aluminum alloy

I-Adjusted seal bar