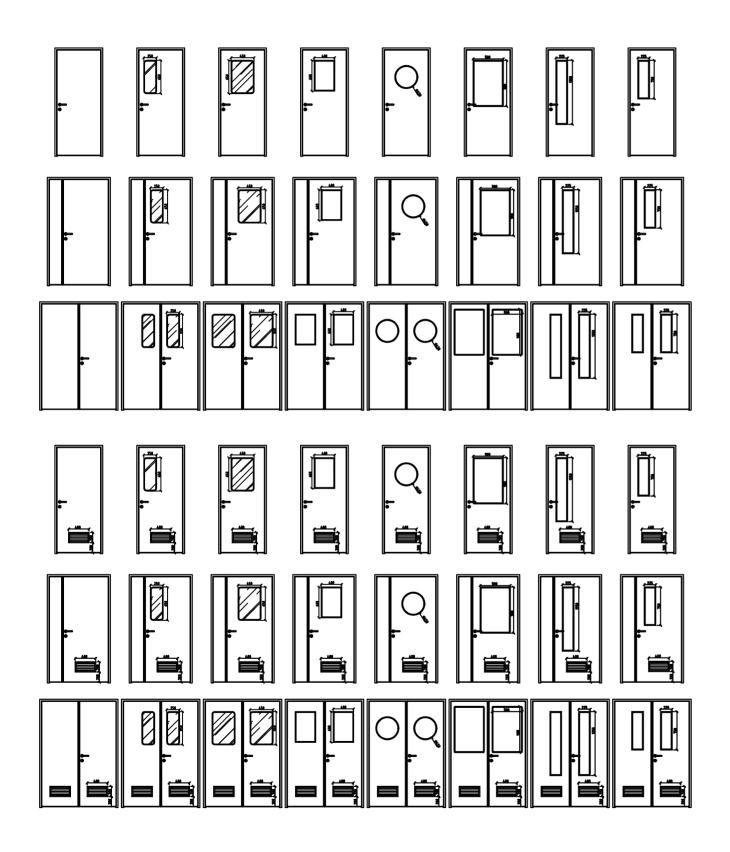

--------------------------|--|--|
| Surface finish | Anodized/Powder coating/Electrophoresis |  |  |
| Color          | Customized                              |  |  |
|                | 5.8m/piece for 20GP container           |  |  |
| Length         | 6m/piece for 40GP/HQ container          |  |  |
|                | other length can be made by needs       |  |  |

- $\sqrt{}$  All kinds of clean room
- √ Hospitals
- √Pharmaceuticals Company
- √ Food Company
- √ Central Sterilization Areas
- √ Laboratories
- $\sqrt{}$  Cosmetics factory
- √ Electronics factory
- √ Microelectronics clean room
- √ Scientific Research Clean room

Customized aluminum profiles are also acceptable. We have very professional designers and innovating production line to meet your expectation.

# **Door Design**





# **Hardware Accessories for door system**



ST-1001 Leverset



ST-1002 Split lock



ST-1002 Spherical handle lock



BMQ2001-Hidden door closer



BMQ2002-Exposed door closer



**BNQ2003- Floor spring** 



MJ3001- Aluminum Hinge for handicraft panel door



MJ3002-50# Aluminum Hinge for sandwich panel door



MJ3003-40# General Aluminum Hinge



MJ3004-40# Stainless steel Hinge MJ3005-Hidden installation Hinge



Microwave induction detector



Magnetic entrance guard machine



Fingerprint attendance entrance guard machine



Foot touch opening sensor



Face recognition sensor



Safety rays sensor



Metal finger touch sensor



Magnetic lock



Low temperature electric lock



Card reader





# **Door Colors for Options**

### **HPL** door colors



### Steel door colors