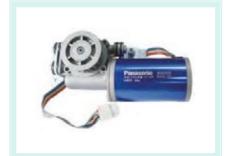

designers and innovating production line to meet your expectation.

# **Door Design**





# **Hardware Accessories for door system**



ST-1001 Leverset



ST-1002 Split lock



ST-1002 Spherical handle lock



BMQ2001-Hidden door closer



BMQ2002-Exposed door closer



**BNQ2003- Floor spring** 



MJ3001- Aluminum Hinge for handicraft panel door



MJ3002-50# Aluminum Hinge for sandwich panel door



MJ3003-40# General Aluminum Hinge



MJ3004-40# Stainless steel Hinge MJ3005-Hidden installation Hinge



Microwave induction detector



Magnetic entrance guard machine



Fingerprint attendance entrance guard machine



Foot touch opening sensor



Face recognition sensor



Safety rays sensor



Metal finger touch sensor



Magnetic lock



Low temperature electric lock



Card reader





# **Door Colors for Options**

### **HPL** door colors



### Steel door colors



### **Installation and maintenance**

### **Guides for installing**

- 1.Make sure the flatness of wall in horizontal and vertical position to fit the door hole, check the dimension of door hole and door frame.
- 2.Confirm the right way of door opening.
- 3.Reinforce the doorframe to the wall; adjust the position of door frame both in horizontal and vertical level.
- 4.Be careful with the axe hole of hinge; put the hinge of door leaf into the hinge of door frame. Check if they are perfectly matched.
- 5.Fix the door sets, install the handles and lock.
- 6.Adjust the position of the lifting sealing of revolving door leaf, make sure no air leakage.

### Maintenance

- 1. Avoid unnecessary crashing, no open