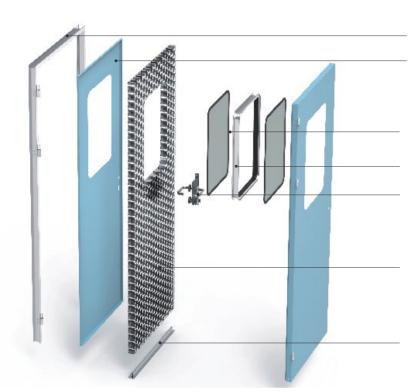

# **HPL** swing door

A-Door leaf frame; aluminum alloy profiles

B-Door panel; hospital grade anti – bacteria HPL plate

C-Vision window; double tempered glass in aluminum frame

D-Window frame; aluminum alloy profiles

E-Locking system; crash proof, anti-clamping, open smoothly, even by using elbow

F-Door leaf core; aluminum honeycomb panel, stable Hexagonal shape, fire resistance, waterproof, moisture resistance and no

G-Inside frame; aluminum alloy

H-Outside door frame; aluminum alloy

I-Adjusted seal bar