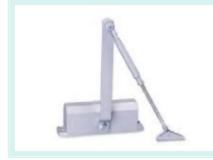

# **Hardware Accessories for door system**

ST-1001 Leverset

ST-1002 Split lock

ST-1002 Spherical handle lock

BMQ2001-Hidden door closer

BMQ2002-Exposed door closer

**BNQ2003- Floor spring** 

MJ3001- Aluminum Hinge for handicraft panel door

MJ3002-50# Aluminum Hinge for sandwich panel door

MJ3003-40# General Aluminum Hinge

MJ3004-40# Stainless steel Hinge MJ3005-Hidden installation Hinge

Microwave induction detector

Magnetic entrance guard machine