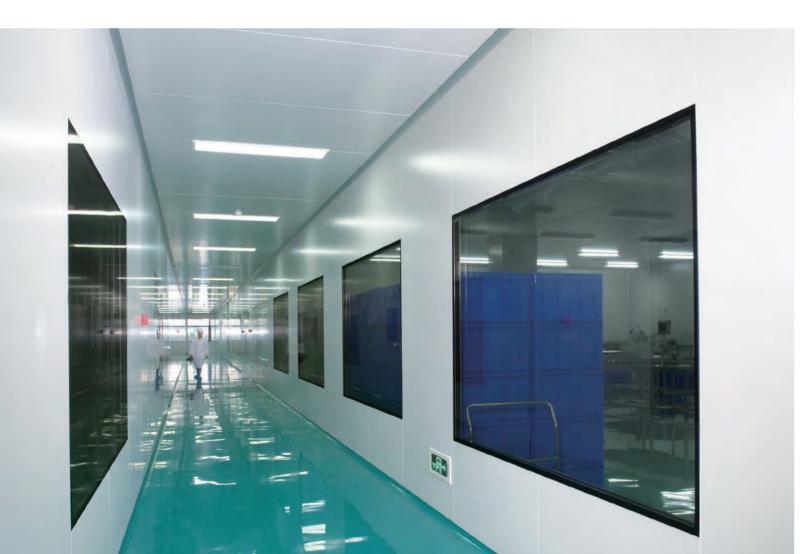

# **Double Glazing Window-Vision Window for door**

### **Specifications**

| Normal Dimension/mm | 1180x1000 | 2363x1000 |  |  |
|---------------------|-----------|-----------|--|--|
| Normal thickness/mm | 50 75     | 5 100     |  |  |

Laboratories

Electronics factory

Hospital