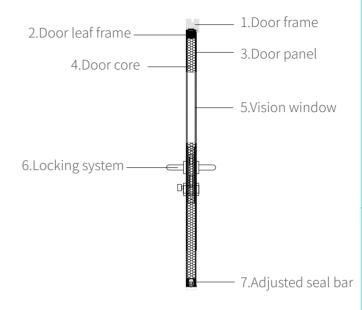

# **HPL** swing door

A-Door leaf frame; aluminum alloy profiles

B-Door panel; hospital grade anti – bacteria HPL plate

C-Vision window; double tempered glass in aluminum frame

D-Window frame; aluminum alloy profiles

E-Locking system; crash proof, anti-clamping, open smoothly, even by using elbow

F-Door leaf core; aluminum honeycomb panel, stable Hexagonal shape, fire resistance, waterproof, moisture resistance and no

G-Inside frame; aluminum alloy

H-Outside door frame; aluminum alloy

I-Adjusted seal bar