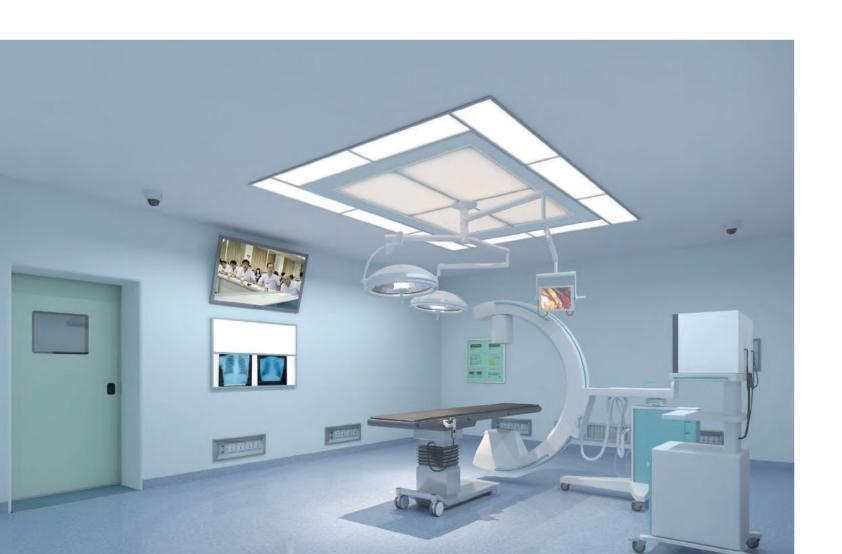

# ROJECTS

Konros various door systems are widely applied in hospitals, pharmaceutical factories, food company, electronics factory and so on.

Laboratory Scientific Research clean room Hospital

# **APPLICATION AREA**

Pharma

**Cosmetics factory** 

**Electronics factory** 