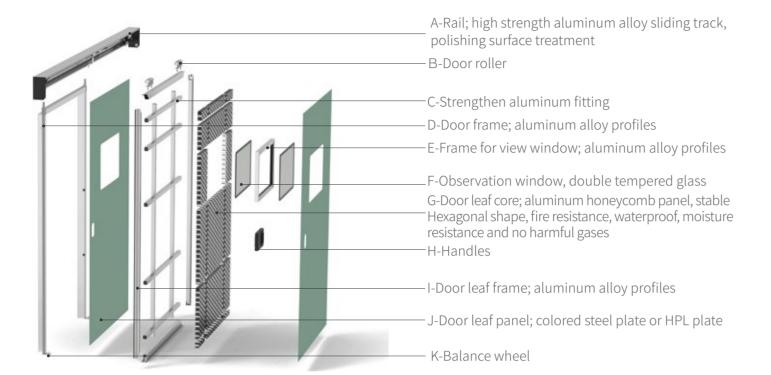

# **HPL** swing door

A-Door leaf frame; aluminum alloy profiles

B-Door panel; hospital grade anti – bacteria HPL plate

C-Vision window; double tempered glass in aluminum frame

D-Window frame; aluminum alloy profiles

E-Locking system; crash proof, anti-clamping, open smoothly, even by using elbow

F-Door leaf core; aluminum honeycomb panel, stable Hexagonal shape, fire resistance, waterproof, moisture resistance and no

G-Inside frame; aluminum alloy

H-Outside door frame; aluminum alloy

I-Adjusted seal bar