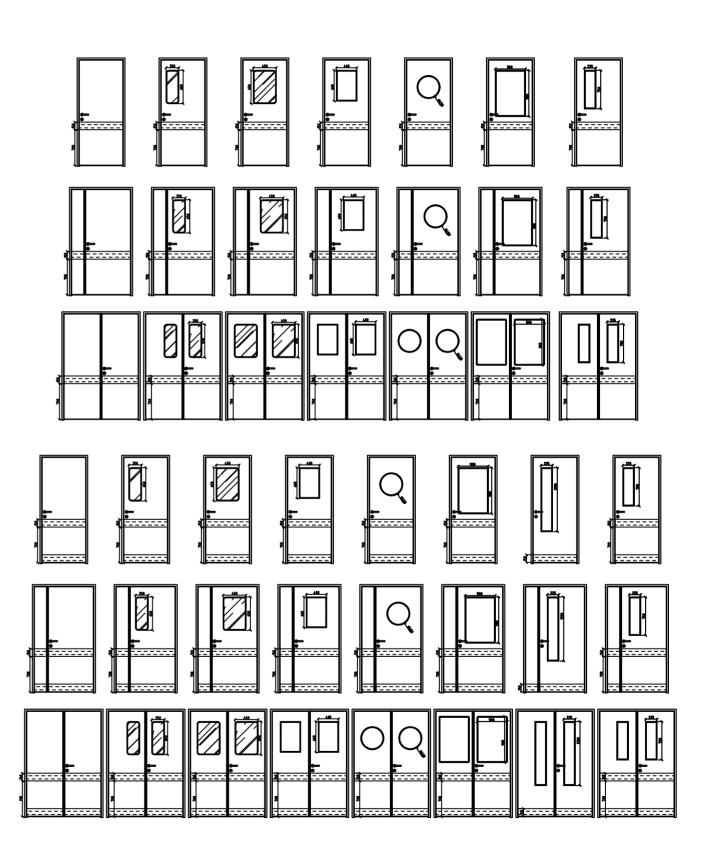

# **Hardware Accessories for door system**

ST-1001 Leverset

ST-1002 Split lock

ST-1002 Spherical handle lock

BMQ2001-Hidden door closer

BMQ2002-Exposed door closer

**BNQ2003- Floor spring** 

MJ3001- Aluminum Hinge for handicraft panel door