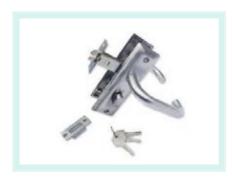

# **Hardware Accessories for door system**

ST-1001 Leverset

ST-1002 Split lock

ST-1002 Spherical handle lock

BMQ2001-Hidden door closer

BMQ2002-Exposed door closer

**BNQ2003- Floor spring** 

MJ3001- Aluminum Hinge for handicraft panel door