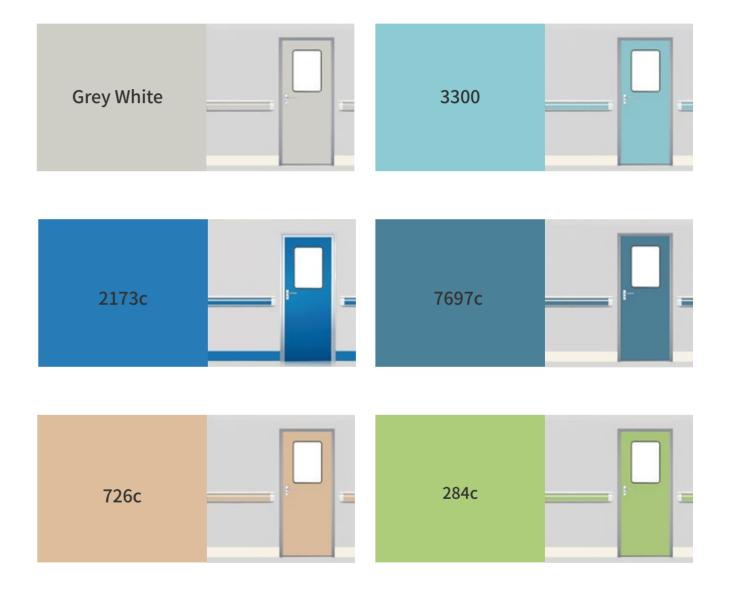

# **Hardware Accessories for door system**



ST-1001 Leverset



ST-1002 Split lock



ST-1002 Spherical handle lock



BMQ2001-Hidden door closer



BMQ2002-Exposed door closer



**BNQ2003- Floor spring** 



MJ3001- Aluminum Hinge for handicraft panel door



MJ3002-50# Aluminum Hinge for sandwich panel door



MJ3003-40# General Aluminum Hinge



MJ3004-40# Stainless steel Hinge MJ3005-Hidden installation Hinge



Microwave induction detector



Magnetic entrance guard machine



Fingerprint attendance entrance guard machine



Foot touch opening sensor



Face recognition sensor



Safety rays sensor



Metal finger touch sensor



Magnetic lock



Low temperature electric lock



Card reader





# **Door Colors for Options**

### **HPL** door colors



### Steel door colors



### **Installation and maintenance**

### **Guides for installing**

- 1.Make sure the flatness of wall in horizontal and vertical position to fit the door hole, check the dimension of door hole and door frame.
- 2.Confirm the right way of door opening.
- 3.Reinforce the doorframe to the wall; adjust the position of door frame both in horizontal and vertical level.
- 4.Be careful with the axe hole of hinge; put the hinge of door leaf into the hinge of door frame. Check if they are perfectly matched.
- 5.Fix the door sets, install the handles and lock.
- 6.Adjust the position of the lifting sealing of revolving door leaf, make sure no air leakage.

### Maintenance

- 1. Avoid unnecessary crashing, no open fully or push hard.
- 2. Use neutral detergent to clean the door leaf with a soft we