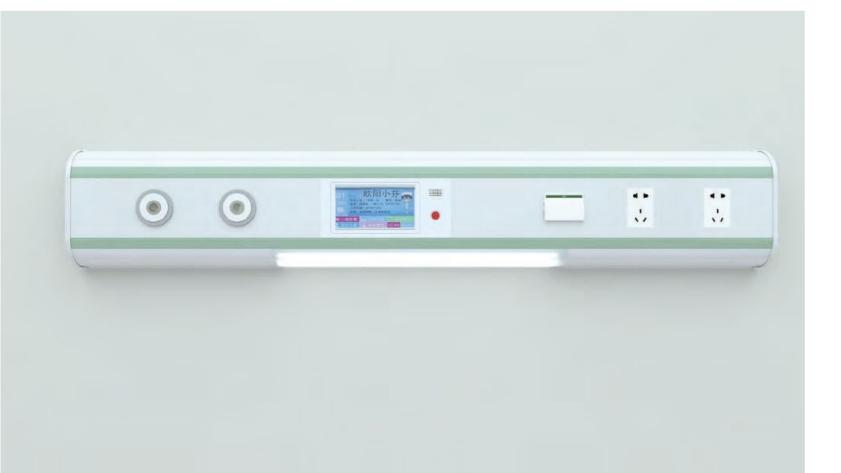

# **Hospital Bed Head Units**

### **Features**

- High strength aluminum alloy profiles, surface treatment can be chosen by requirement. ( Powder coating, electrophoresis, anodized)
- Beautiful design, robust and easy to clean
- Gas outlet, according to different standards, strong and weak channels, safe and reliable
- Optional parts can be equipped, electric socket, lighting, nurse calling, gas outlet etc.
- The color of front and side panel can be customized.