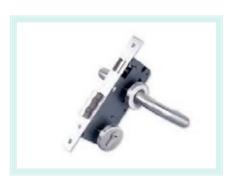

# **Hardware Accessories for door system**

ST-1001 Leverset

ST-1002 Split lock

ST-1002 Spherical handle lock

BMQ2001-Hidden door closer

BMQ2002-Exposed door closer

**BNQ2003- Floor spring** 

MJ3001- Aluminum Hinge for handicraft panel door