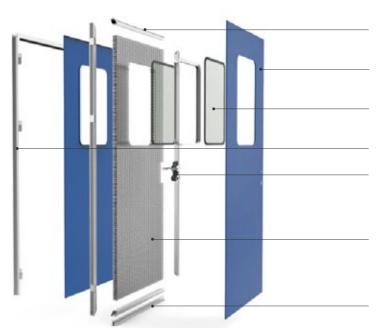

# **HPL** swing door

A-Door leaf frame; aluminum alloy profiles

B-Door panel; hospital grade anti – bacteria HPL plate

C-Vision window; double tempered glass in aluminum frame

D-Window frame; aluminum alloy profiles

E-Locking system; crash proof, anti-clamping, open smoothly, even by using elbow

F-Door leaf core; aluminum honeycomb panel, stable Hexagonal shape, fire resistance, waterproof, moisture resistance and no

G-Inside frame; aluminum alloy

H-Outside door frame; aluminum alloy

I-Adjusted seal bar