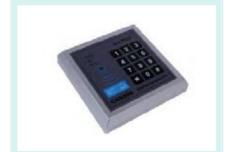

# **Hardware Accessories for door system**

ST-1001 Leverset

ST-1002 Split lock

ST-1002 Spherical handle lock

BMQ2001-Hidden door closer

BMQ2002-Exposed door closer

**BNQ2003- Floor spring** 

MJ3001- Aluminum Hinge for handicraft panel door

MJ3002-50# Aluminum Hinge for sandwich panel door

MJ3003-40# General Aluminum Hinge

MJ3004-40# Stainless steel Hinge MJ3005-Hidden installation Hinge

Microwave induction detector

Magnetic entrance guard machine

Fingerprint attendance entrance guard machine

Foot touch opening sensor

Face recognition sensor

Safety rays sensor

Metal finger touch sensor

Magnetic lock

Low temperature electric lock

Card reader