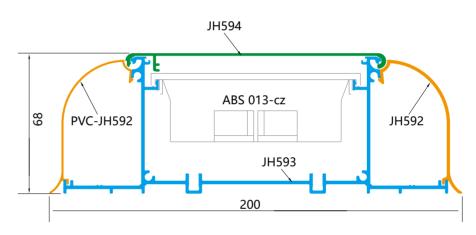

# **Clean room Aluminum profiles**

Konros has a wide rage of existing clean room aluminum profiles.

All the profiles perfectly suit our other product series, air ceiling system, manual door and window system, aluminum bed head units for hospital and all clean room construction.

All our products are produced by latest clean technology to meet requirement of the global market. And they are widely applied in the hospitals and all kinds of clean room.

| Material       | Aluminum alloy                          |  |  |
|----------------|-----------------------------------------|--|--|
| Surface finish | Anodized/Powder coating/Electrophoresis |  |  |
| Color          | Customized                              |  |  |
|                | 5.8m/piece for 20GP container           |  |  |
| Length         | 6m/piece for 40GP/HQ container          |  |  |
|                | other length can be made by needs       |  |  |