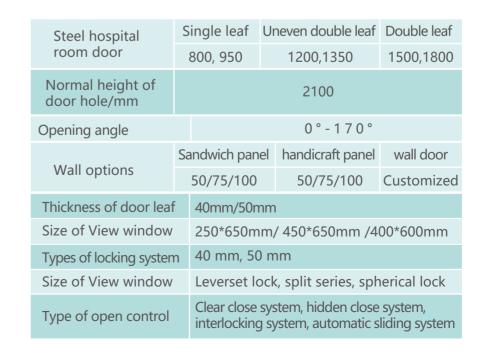

### **Specifications**

| LIDI I I                      | Sir                                                                                    | Single leaf Uneven d                        |           | neven double le | en double leaf |            |
|-------------------------------|----------------------------------------------------------------------------------------|---------------------------------------------|-----------|-----------------|----------------|------------|
| HPL panel door                | 800, 950                                                                               |                                             | 1200,1350 |                 |                | 1500,1800  |
| Normal height of door hole/mm |                                                                                        | 2100                                        |           |                 |                |            |
| Opening angle                 |                                                                                        | 0°-170°                                     |           |                 |                |            |
| MAT III                       | Sar                                                                                    | ndwich pan                                  | el        | handicraft par  | nel            | wall door  |
| Wall options                  | 5                                                                                      | 0/75/100                                    |           | 50/75/100       | )              | Customized |
| Thickness of door leaf        | f                                                                                      | 40mm/50mm                                   |           |                 |                |            |
| Size of View window           |                                                                                        | 250*650mm/ 450*650mm /400*600mm             |           |                 |                |            |
| Types of locking system       | n 4                                                                                    | 40 mm, 50 mm                                |           |                 |                |            |
| Size of View window           |                                                                                        | Leverset lock, split series, spherical lock |           |                 | nerical lock   |            |
| Type of open control          | Clear close system, hidden close system, interlocking system, automatic sliding system |                                             |           |                 |                |            |
|                               |                                                                                        |                                             |           |                 |                |            |