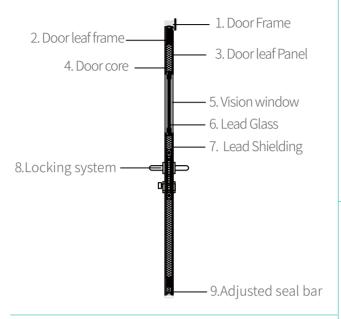

# **HPL** swing door

A-Door leaf frame; aluminum alloy profiles

B-Door panel; hospital grade anti – bacteria HPL plate

C-Vision window; double tempered glass in aluminum frame

D-Window frame; aluminum alloy profiles

E-Locking system; crash proof, anti-clamping, open smoothly, even by using elbow

F-Door leaf core; aluminum honeycomb panel, stable Hexagonal shape, fire resistance, waterproof, moisture resistance and no

G-Inside frame; aluminum alloy

H-Outside door frame; aluminum alloy

I-Adjusted seal bar