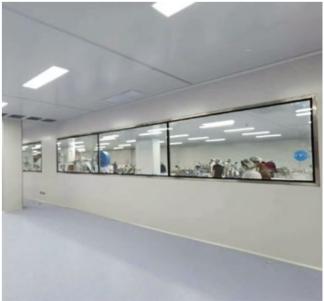

# **Hospital Bed Head Units**

### **Features**

- High strength aluminum alloy profiles, surface treatment can be chosen by requirement. ( Powder coating, electrophoresis, anodized)
- Beautiful design, robust and easy to clean
- Gas outlet, according to different standards, strong and weak channels, safe and reliable
- Optional parts can be equipped, electric socket, lighting, nurse calling, gas outlet etc.
- The color of front and side panel can be customized.