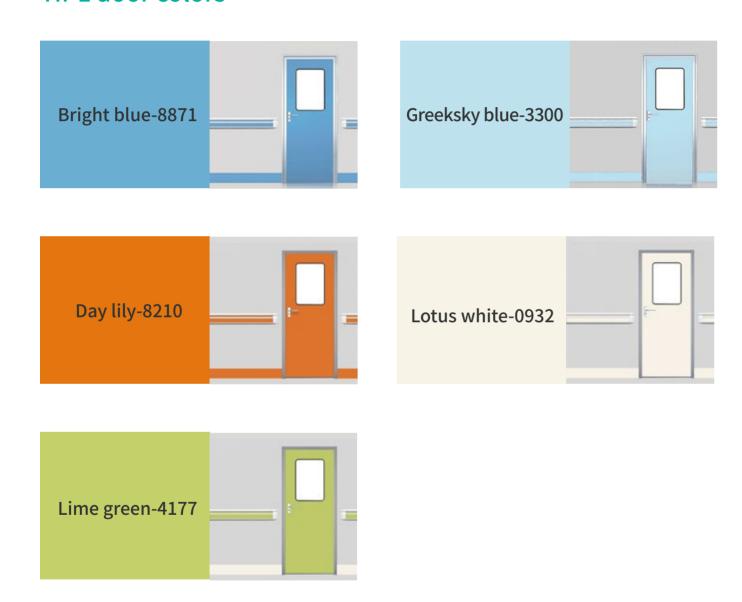

ation.

# **Door Design**





# **Hardware Accessories for door system**



ST-1001 Leverset



ST-1002 Split lock



ST-1002 Spherical handle lock



BMQ2001-Hidden door closer



BMQ2002-Exposed door closer



**BNQ2003- Floor spring** 



MJ3001- Aluminum Hinge for handicraft panel door



MJ3002-50# Aluminum Hinge for sandwich panel door



MJ3003-40# General Aluminum Hinge



MJ3004-40# Stainless steel Hinge MJ3005-Hidden installation Hinge



Microwave induction detector



Magnetic entrance guard machine



Fingerprint attendance entrance guard machine



Foot touch opening sensor



Face recognition sensor



Safety rays sensor



Metal finger touch sensor



Magnetic lock



Low temperature electric lock



Card reader





# **Door Colors for Options**

### **HPL** door colors



### Steel door colors



### **Installation and maintenance**

### **Guides for installing**

- 1.Make sure the flatness of wall in horizontal and vertical position to fit the door hole, check the dimension of door hole and door frame.
- 2.Confirm the right way of door opening.
- 3.Reinforce the doorframe to the wall; adjust the position of door frame both in horizontal and vertical level.
- 4.Be careful with the axe hole of hinge; put the hinge of door leaf into the hinge of door frame. Check if they are perfectly matched.
- 5.Fix the door sets, install the handles and lock.
- 6.Adjust the position of the lifting sealing of revolving door leaf, make sure no air leakage.

### Maintenance

- 1. Avoid unnecessary crashing, no open fully or push hard.
- 2. Use neutral detergent to clean the