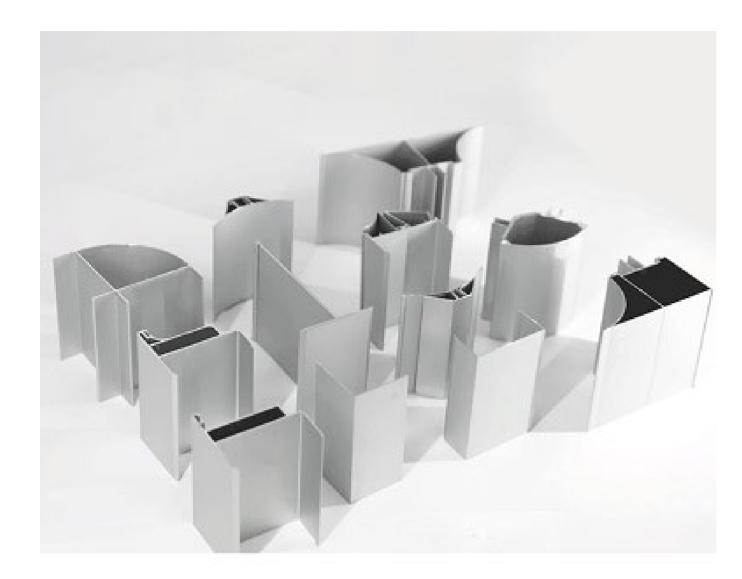

# **Clean room Aluminum profiles**

Konros has a wide rage of existing clean room aluminum profiles.

All the profiles perfectly suit our other product series, air ceiling system, manual door and window system, aluminum bed head units for hospital and all clean room construction.

All our products are produced by latest clean technology to meet requirement of the global market. And they are widely applied in the hospitals and all kinds of clean room.

| Material       | Aluminum alloy                          |  |  |
|----------------|-----------------------------------------|--|--|
| Surface finish | Anodized/Powder coating/Electrophoresis |  |  |
| Color          | Customized                              |  |  |
|                | 5.8m/piece for 20GP container           |  |  |
| Length         | 6m/piece for 40GP/HQ container          |  |  |
|                | other length can be made by needs       |  |  |

Customized aluminum profiles are also acceptable. We have very professional designers and innovating production line to meet your expectation.