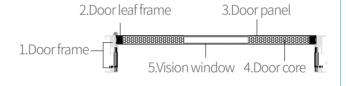

# **HPL** swing door

A-Door leaf frame; aluminum alloy profiles

B-Door panel; hospital grade anti – bacteria HPL plate

C-Vision window; double tempered glass in aluminum frame

D-Window frame; aluminum alloy profiles

E-Locking system; crash proof, anti-clamping, open smoothly, even by using elbow

F-Door leaf core; aluminum honeycomb panel, stable Hexagonal shape, fire resistance, waterproof, moisture resistance and no

G-Inside frame; aluminum alloy

H-Outside door frame; aluminum alloy

I-Adjusted seal bar