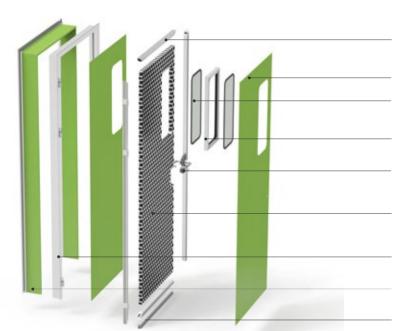

# **HPL** swing door

A-Door leaf frame; aluminum alloy profiles

B-Door panel; hospital grade anti – bacteria HPL plate

C-Vision window; double tempered glass in aluminum frame

D-Window frame; aluminum alloy profiles

E-Locking system; crash proof, anti-clamping, open smoothly, even by using elbow

F-Door leaf core; aluminum honeycomb panel, stable Hexagonal shape, fire resistance, waterproof, moisture resistance and no

G-Inside frame; aluminum alloy

H-Outside door frame; aluminum alloy

I-Adjusted seal bar