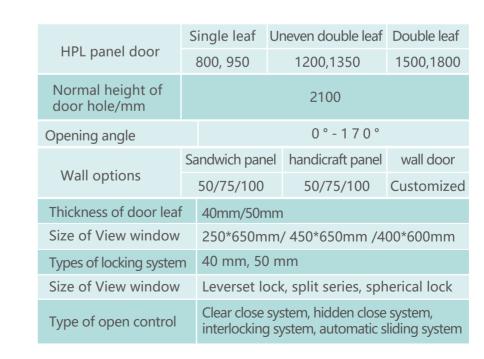

### **Specifications**

| LIDI I I                      | Sir                                                                                    | Single leaf Uneven d                        |           | neven double le | en double leaf |            |
|-------------------------------|----------------------------------------------------------------------------------------|---------------------------------------------|-----------|-----------------|----------------|------------|
| HPL panel door                | 800, 950                                                                               |                                             | 1200,1350 |                 |                | 1500,1800  |
| Normal height of door hole/mm |                                                                                        | 2100                                        |           |                 |                |            |
| Opening angle                 |                                                                                        | 0°-170°                                     |           |                 |                |            |
| MAT III                       | Sar                                                                                    | ndwich pan                                  | el        | handicraft par  | nel            | wall door  |
| Wall options                  | 5                                                                                      | 0/75/100                                    |           | 50/75/100       | )              | Customized |
| Thickness of door leaf        | f                                                                                      | 40mm/50mm                                   |           |                 |                |            |
| Size of View window           |                                                                                        | 250*650mm/ 450*650mm /400*600mm             |           |                 |                |            |
| Types of locking system       | n 4                                                                                    | 40 mm, 50 mm                                |           |                 |                |            |
| Size of View window           |                                                                                        | Leverset lock, split series, spherical lock |           |                 | nerical lock   |            |
| Type of open control          | Clear close system, hidden close system, interlocking system, automatic sliding system |                                             |           |                 |                |            |
|                               |                                                                                        |                                             |           |                 |                |            |