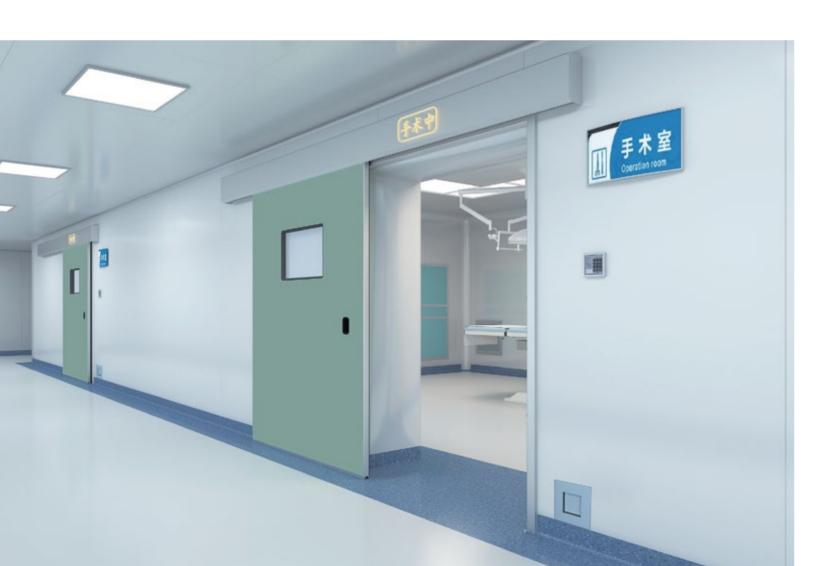

# **Automatic Hermetic sliding doors**

### **Features**

- Rail made from high strength aluminum alloy, the door leaf can be open to easily check up in case.
- Integrated door frame and balance wheel, open or close smoothly, good air tightness.
- Patented door leaf handles in the same level with door leaf, no dead angle, easy to clean.
- Function of sinking and buckling can be for option, highly air tightness