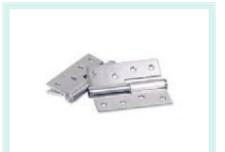

# **Hardware Accessories for door system**

ST-1001 Leverset

ST-1002 Split lock

ST-1002 Spherical handle lock

BMQ2001-Hidden door closer

BMQ2002-Exposed door closer

**BNQ2003- Floor spring** 

MJ3001- Aluminum Hinge for handicraft panel door

MJ3002-50# Aluminum Hinge for sandwich panel door

MJ3003-40# General Aluminum Hinge

MJ3004-40# Stainless steel Hinge MJ3005-Hidden installation Hinge

Microwave induction detector

Magnetic entrance guard machine