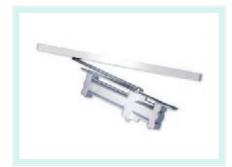

# **Hardware Accessories for door system**

ST-1001 Leverset

ST-1002 Split lock

ST-1002 Spherical handle lock

BMQ2001-Hidden door closer

BMQ2002-Exposed door closer

**BNQ2003- Floor spring** 

MJ3001- Aluminum Hinge for handicraft panel door

MJ3002-50# Aluminum Hinge for sandwich panel door

MJ3003-40# General Aluminum Hinge

MJ3004-40# Stainless steel Hinge MJ3005-Hidden installation Hinge

Microwave induction detector

Magnetic entrance guard machine