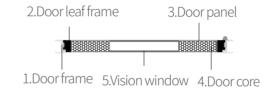

# **HPL** swing door

A-Door leaf frame; aluminum alloy profiles

B-Door panel; hospital grade anti – bacteria HPL plate

C-Vision window; double tempered glass in aluminum frame

D-Window frame; aluminum alloy profiles

E-Locking system; crash proof, anti-clamping, open smoothly, even by using elbow

F-Door leaf core; aluminum honeycomb panel, stable Hexagonal shape, fire resistance, waterproof, moisture resistance and no

G-Inside frame; aluminum alloy

H-Outside door frame; aluminum alloy

I-Adjusted seal bar