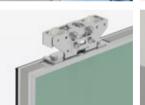

# **Automatic Hermetic sliding doors**

### High performance electric motor

Small/Effective/Low noise/Durable

### **Features**

- Rail made from high strength aluminum alloy, the door leaf can be open to easily check up in case.
- Integrated door frame and balance wheel, open or close smoothly, good air tightness.
- Patented door leaf handles in the same level with door leaf, no dead angle, easy to clean.
- Function of sinking and buckling can be for option, highly air tightness