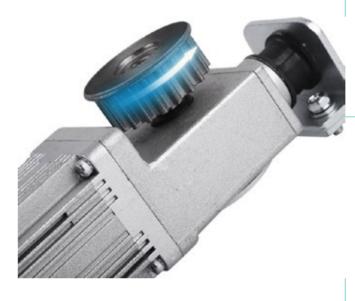

ring, achieving a skilled operating team of technicians and workers.





# Patent&Certificate

10 years in dedication, satisfied achievement on ten more patents.

Konros invest 10% of annual sales amount in R&D department, and the investment is increased year by year. 10 more patent by taking the advantage of deep insight of innovating technology.

































# ROJECTS











Konros various door systems are widely applied in hospitals, pharmaceutical factories, food company, electronics factory and so on.







Laboratory Scientific Research clean room Hospital

# **APPLICATION AREA**

Pharma



**Cosmetics factory** 



**Electronics factory** 



# **Automatic Hermetic sliding doors**





### High performance electric motor

Small/Effective/Low noise/Durable



### **Features**

- Rail made from high strength aluminum alloy, the door leaf can be open to easily check up in case.
- Integrated door frame and balance wheel, open or close smoothly, good air tightness.
- Patented door leaf handles in the same level with door leaf, no dead angle, easy to clean.
- Function of sinking and buckling can be for option, highly air tightness

### details









### **Specifications**

| Normal width of                                               |              | Single leaf Double leaf                                                     |                     |  | Double leaf |
|---------------------------------------------------------------|--------------|-----------------------------------------------------------------------------|---------------------|