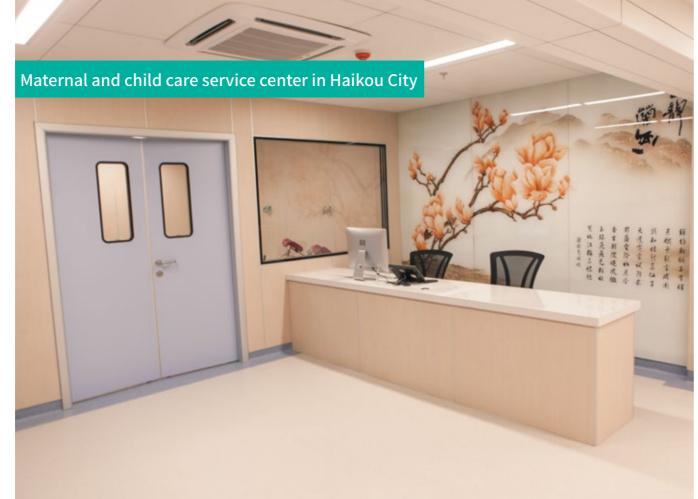

# ROJECTS

Konros various door systems are widely applied in hospitals, pharmaceutical factories, food company, electronics factory and so on.

Laboratory Scientific Research clean room Hospital