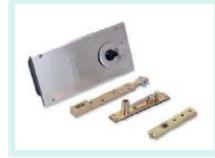

# **Hardware Accessories for door system**

ST-1001 Leverset

ST-1002 Split lock

ST-1002 Spherical handle lock

BMQ2001-Hidden door closer

BMQ2002-Exposed door closer

**BNQ2003- Floor spring** 

MJ3001- Aluminum Hinge for handicraft panel door

MJ3002-50# Aluminum Hinge for sandwich panel door

MJ3003-40# General Aluminum Hinge

MJ3004-40# Stainless steel Hinge MJ3005-Hidden installation Hinge

Microwave induction detector

Magnetic entrance guard machine