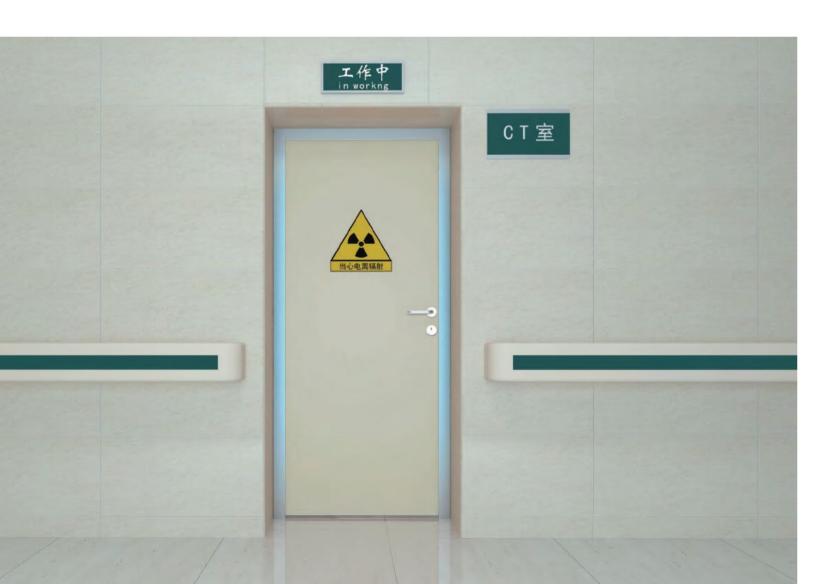

# **Lead lined X-ray Doors**

### **Features**

- Equipped with lead shielding panel in door leaf and door frame, X-ray protection and impact resistance.
- Containing 2-4mmPa lead equivalent, barrier to radiation, leakage protection against harmful rays.
- Patented curving design, Smooth surface, easy to clean, dust-free.

### details

Protection