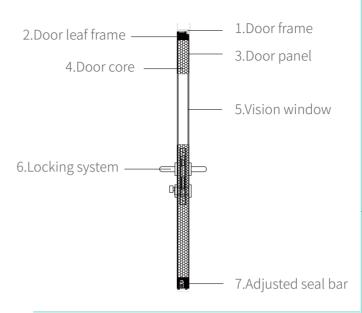

# **HPL** swing door

A-Door leaf frame; aluminum alloy profiles

B-Door panel; hospital grade anti – bacteria HPL plate

C-Vision window; double tempered glass in aluminum frame

D-Window frame; aluminum alloy profiles

E-Locking system; crash proof, anti-clamping, open smoothly, even by using elbow

F-Door leaf core; aluminum honeycomb panel, stable Hexagonal shape, fire resistance, waterproof, moisture resistance and no

G-Inside frame; aluminum alloy

H-Outside door frame; aluminum alloy

I-Adjusted seal bar