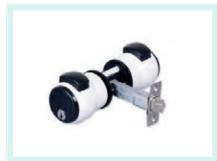

# **Hardware Accessories for door system**

ST-1001 Leverset

ST-1002 Split lock

ST-1002 Spherical handle lock

BMQ2001-Hidden door closer

BMQ2002-Exposed door closer

**BNQ2003- Floor spring** 

MJ3001- Aluminum Hinge for handicraft panel door