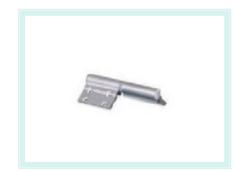

# **Hardware Accessories for door system**

ST-1001 Leverset

ST-1002 Split lock

ST-1002 Spherical handle lock

BMQ2001-Hidden door closer

BMQ2002-Exposed door closer

**BNQ2003- Floor spring** 

MJ3001- Aluminum Hinge for handicraft panel door

MJ3002-50# Aluminum Hinge for sandwich panel door

MJ3003-40# General Aluminum Hinge

MJ3004-40# Stainless steel Hinge MJ3005-Hidden installation Hinge

Microwave induction detector

Magnetic entrance guard machine