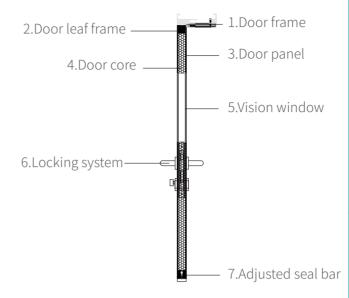

# **HPL** swing door

A-Door leaf frame; aluminum alloy profiles

B-Door panel; hospital grade anti – bacteria HPL plate

C-Vision window; double tempered glass in aluminum frame

D-Window frame; aluminum alloy profiles

E-Locking system; crash proof, anti-clamping, open smoothly, even by using elbow

F-Door leaf core; aluminum honeycomb panel, stable Hexagonal shape, fire resistance, waterproof, moisture resistance and no

G-Inside frame; aluminum alloy

H-Outside door frame; aluminum alloy

I-Adjusted seal bar