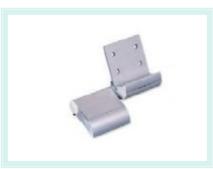

# **Hardware Accessories for door system**

ST-1001 Leverset

ST-1002 Split lock

ST-1002 Spherical handle lock

BMQ2001-Hidden door closer

BMQ2002-Exposed door closer

**BNQ2003- Floor spring** 

MJ3001- Aluminum Hinge for handicraft panel door

MJ3002-50# Aluminum Hinge for sandwich panel door

MJ3003-40# General Aluminum Hinge

MJ3004-40# Stainless steel Hinge MJ3005-Hidden installation Hinge

Microwave induction detector

Magnetic entrance guard machine