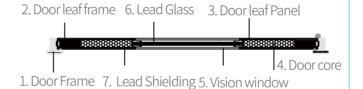

# **HPL** swing door

A-Door leaf frame; aluminum alloy profiles

B-Door panel; hospital grade anti – bacteria HPL plate

C-Vision window; double tempered glass in aluminum frame

D-Window frame; aluminum alloy profiles

E-Locking system; crash proof, anti-clamping, open smoothly, even by using elbow

F-Door leaf core; aluminum honeycomb panel, stable Hexagonal shape, fire resistance, waterproof, moisture resistance and no

G-Inside frame; aluminum alloy

H-Outside door frame; aluminum alloy

I-Adjusted seal bar